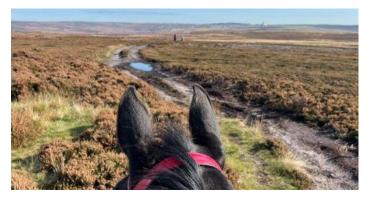

## Sunday 24th April 2022

Setting off from 9.30 am

About this ride: This will be a forestry and moorland ride along forest roads, bridleways with the longer routes incorporating minimal quiet country lanes. A fantastic opportunity for an early season ride in stunning countryside with good going. All routes will have some hill work. The views are stunning. 3% roadwork on the longer distances. All places to be booked.